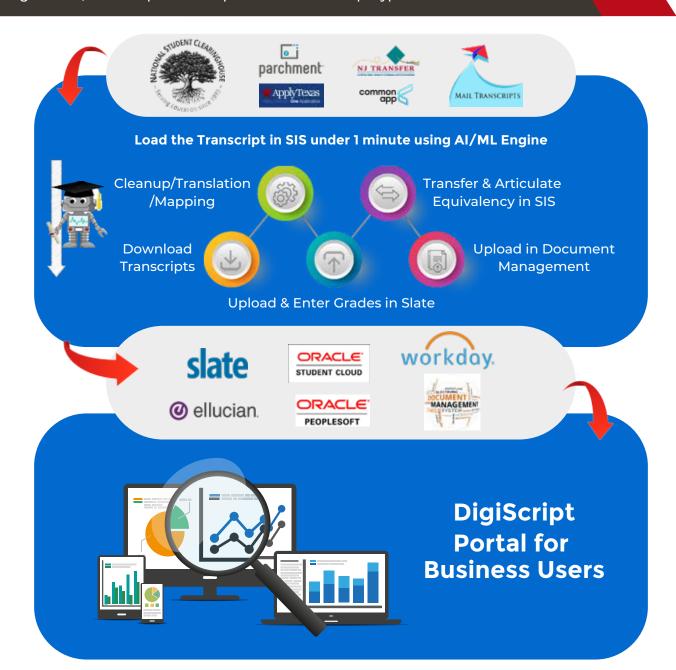

#### TRANSCRIPT OCR TO SIS AUTOMATION

POWERED BY - AI/ML Engine, iRPA and Smart OCR Bots

**ERP/SIS** 

#### **About the Solution:**

Consists of highly intelligent RPA & smart OCR Bots trained using AI/ML algorithms, and sample transcript data and transcript types