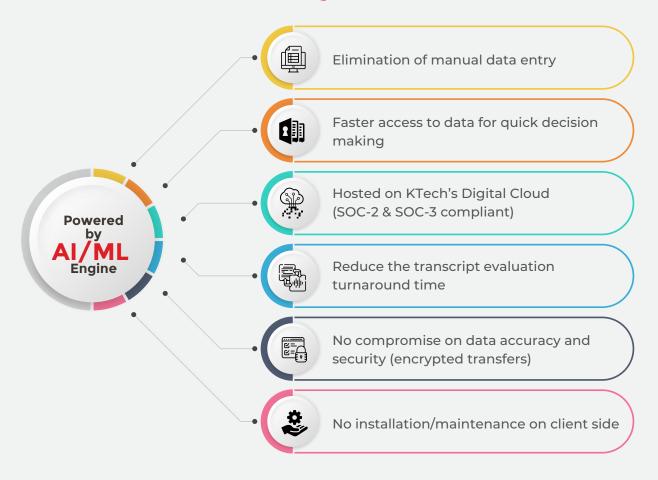

#### **Core Strengths of the Solution:**

- Error handling during transcript data transformation and mapping
  - → School name, student name, course name, transcript date not found
  - → Grade could not be translated
  - → Transcript-Image could not be converted into text
  - → Individual grade totals do not match cumulative grade
- Data mapping based on business rules specific to the higher education institutions
- Plug n Play Core Connectors for Enterprise applications such as: PeopleSoft, Workday,
   Oracle Cloud, SAP, Banner, SLATE, SharePoint, Electronic Document Management, etc.
- Provides reporting capabilities to monitor document processing time, staff allocation, outstanding evaluations etc.