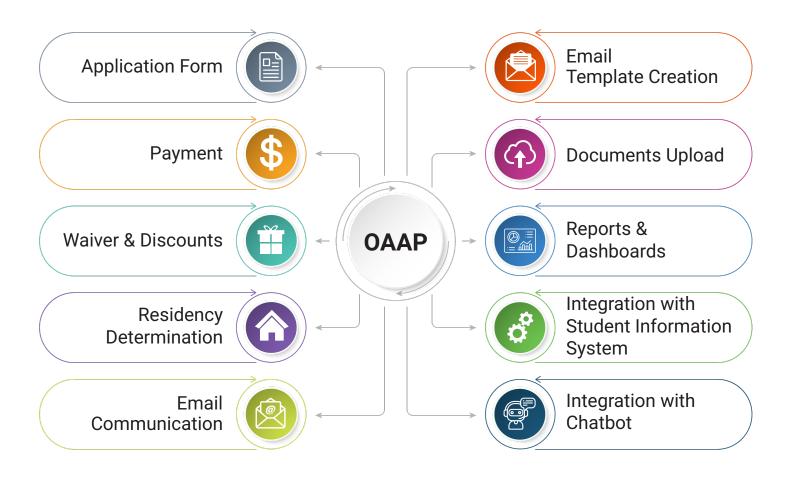

# **APPLICATION PORTAL** (OAAP)

Manage your online admissions applications more efficiently

POWERED BY - Student centric design and usability

KTech's OAAP is a comprehensive digital transformation solution that we designed for the higher educational entities to manage their **online admissions application software** efficiently – resulting in higher student enrollments and retention.

### A robust application enabling you to manage your complete student admission process.

## Addresses the following challenges with university/college admission process.

- No standard online admissions application system.
- Our online admissions application software streamlines the admissions process.
- Confusion in process navigation, especially for non-native English applicants
- Lengthy application processing time—near-zero automation with excessive paperwork
- Admission staff spends excessive time on offline emails and phone calls from applicants
- Poor user experience for both online applicants and admission staff.