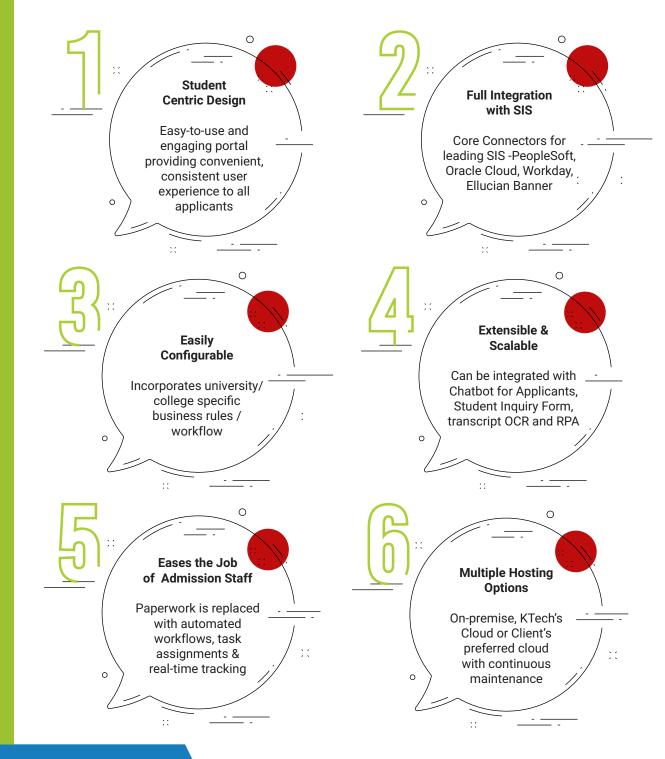

### **BUSINESS VALUE**

- 6 80-90% FASTER COMPLETION OF ONLINE APPLICATIONS
- 80% FASTER PROCESSING OF APPLICATIONS
- INCREASE IN APPLICATION COMPLETION

Our online admissions application software combined with rapid deployment and managed support services.

### A robust application enabling you to manage your complete student admission process.

## Addresses the following challenges with university/college admission process.

- No standard online admissions application system.
- Our online admissions application software streamlines the admissions process.
- Confusion in process navigation, especially for non-native English applicants
- Lengthy application processing time—near-zero automation with excessive paperwork
- Admission staff spends excessive time on offline emails and phone calls from applicants
- Poor user experience for both online applicants and admission staff.