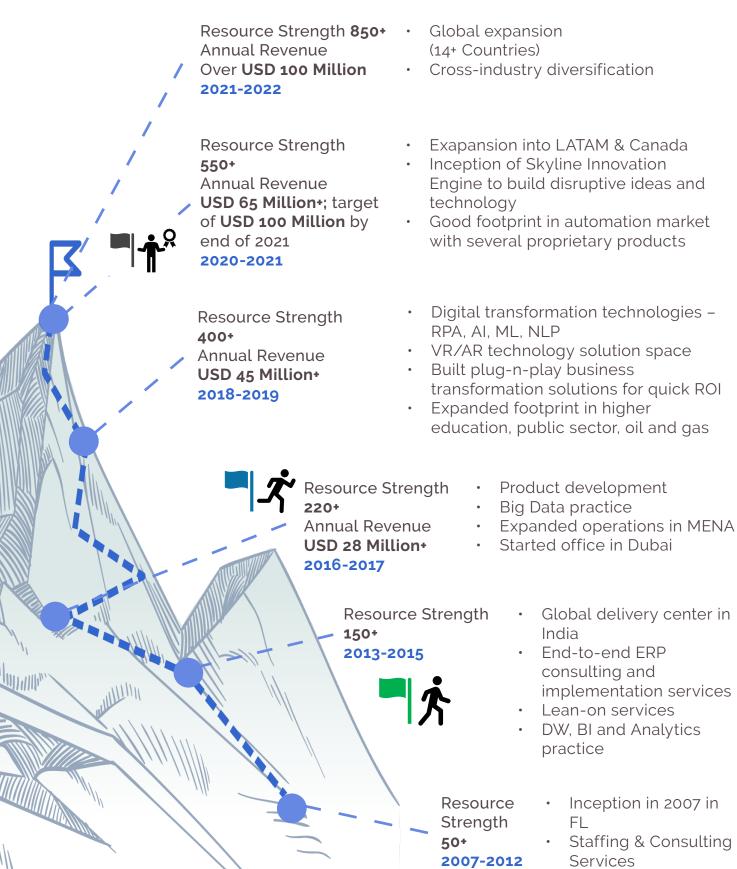

### Founded in 2007 with headquarters in Houston, TX.

Founding members are **ERP/BI/Cloud stalwarts** who come with years of experience working with Fortune 500 companies and large-scale public sector agencies in setting up and managing their ERP systems.

# **OUR JOURNEY**

HQ at Houston TX in

2012

0